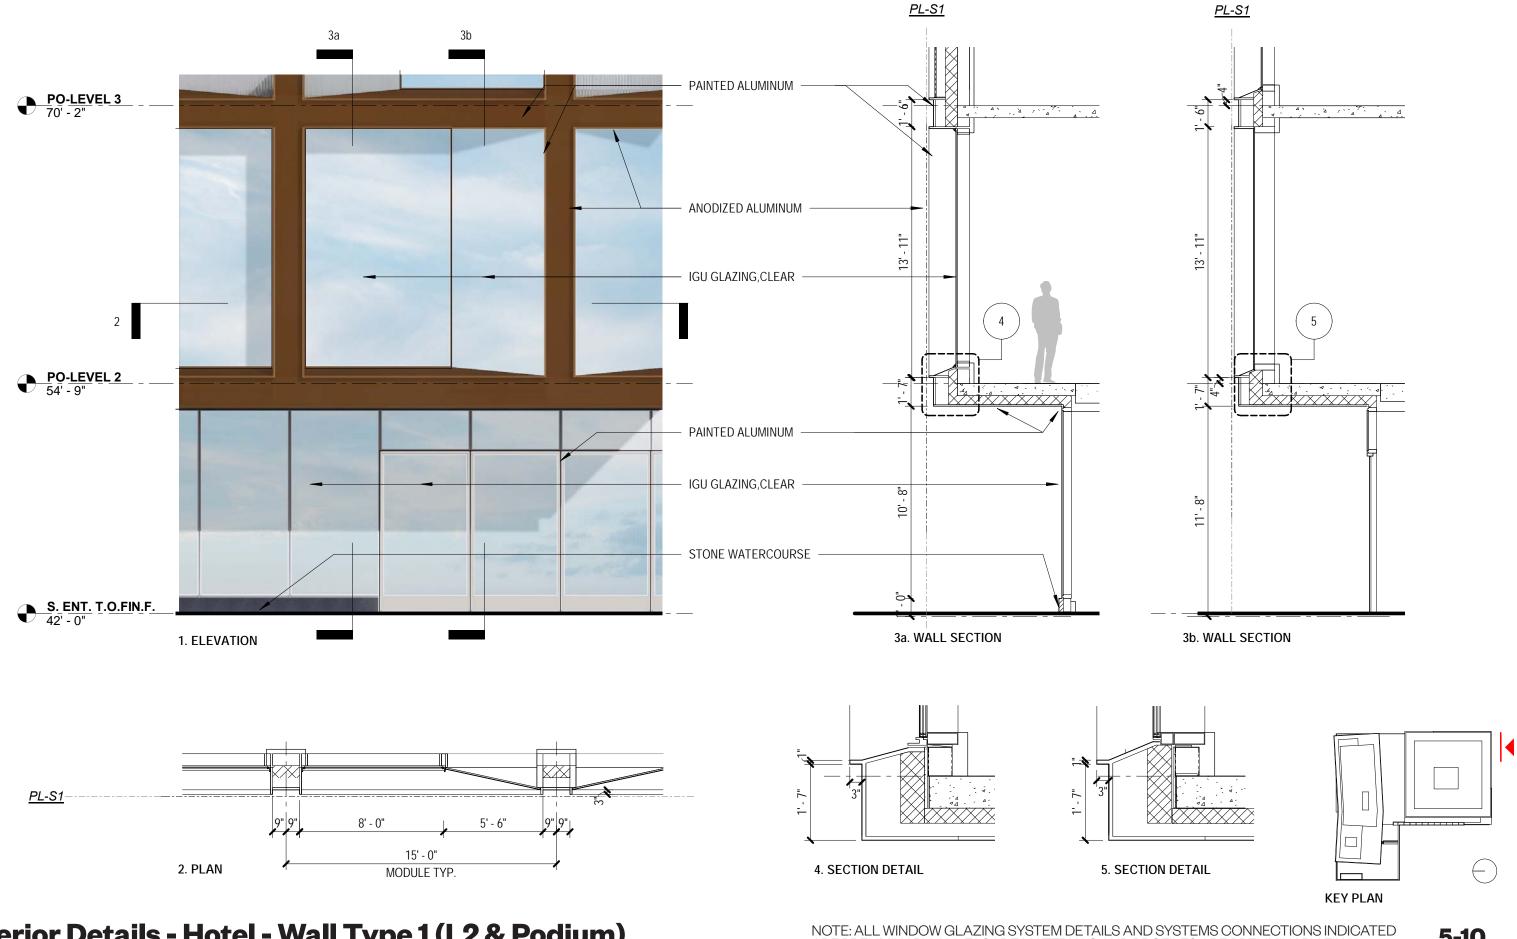

## Exterior Details - Hotel - Wall Type 1 (L2 & Podium)

PUD Stage II Filing: Capitol Crossing III LLC and Capitol Crossing IV LLC: Square 566, Lots 861-862 (part of Record Lot 50)

NOTE: ALL WINDOW GLAZING SYSTEM DETAILS AND SYSTEMS CONNECTIONS INDICATED ARE PRELIMINARY. ALL FACADE MATERIALS AND PROFILES ARE PRELIMINARY. FINAL WINDOW GLAZING SYSTEMS DETAILS AND CONNECTIONS AND MATERIALS MAY VARY