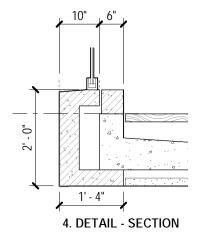

PUD Stage II Filing: Capitol Crossing III LLC and Capitol Crossing IV LLC: Square 566, Lots 861-862 (part of Record Lot 50)

5. DETAIL - SECTION