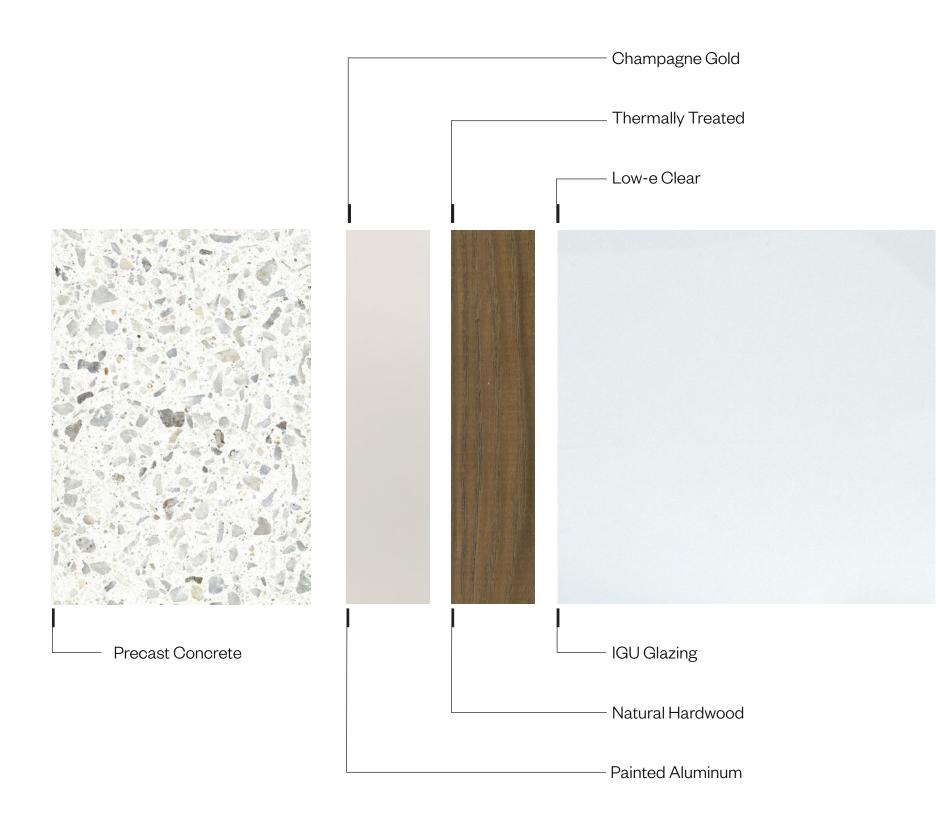

## **Building Materials - Residential**

PUD Stage II Filing: Capitol Crossing III LLC and Capitol Crossing IV LLC: Square 566, Lots 861-862 (part of Record Lot 50)

NOTE: ALL MATERIALS AND COLORS SHOWN ARE PRELIMINARY. FINAL MATERIALS AND COLOR MAY VARY.