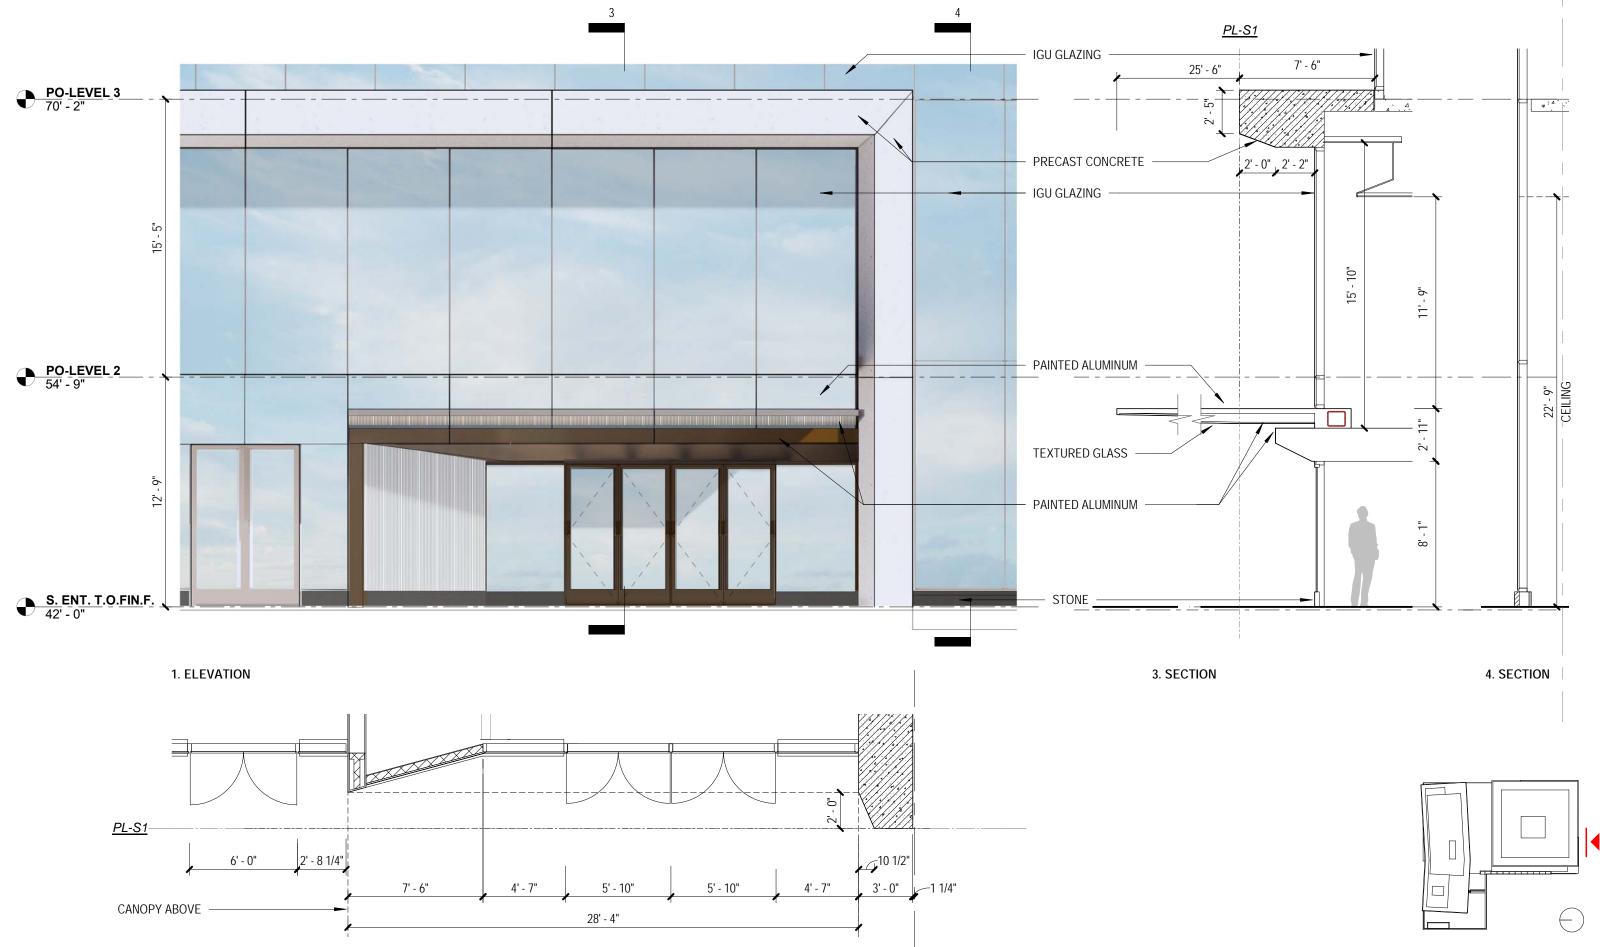

## **Exterior Details - Podium South Lobby**

PUD Stage II Filing: Capitol Crossing III LLC and Capitol Crossing IV LLC: Square 566, Lots 861-862 (part of Record Lot 50)

NOTE: ALL WINDOW GLAZING SYSTEM DETAILS AND SYSTEMS CONNECTIONS INDICATED ARE PRELIMINARY. ALL FACADE MATERIALS AND PROFILES ARE PRELIMINARY. FINAL WINDOW GLAZING SYSTEMS DETAILS AND CONNECTIONS AND MATERIALS MAY VARY