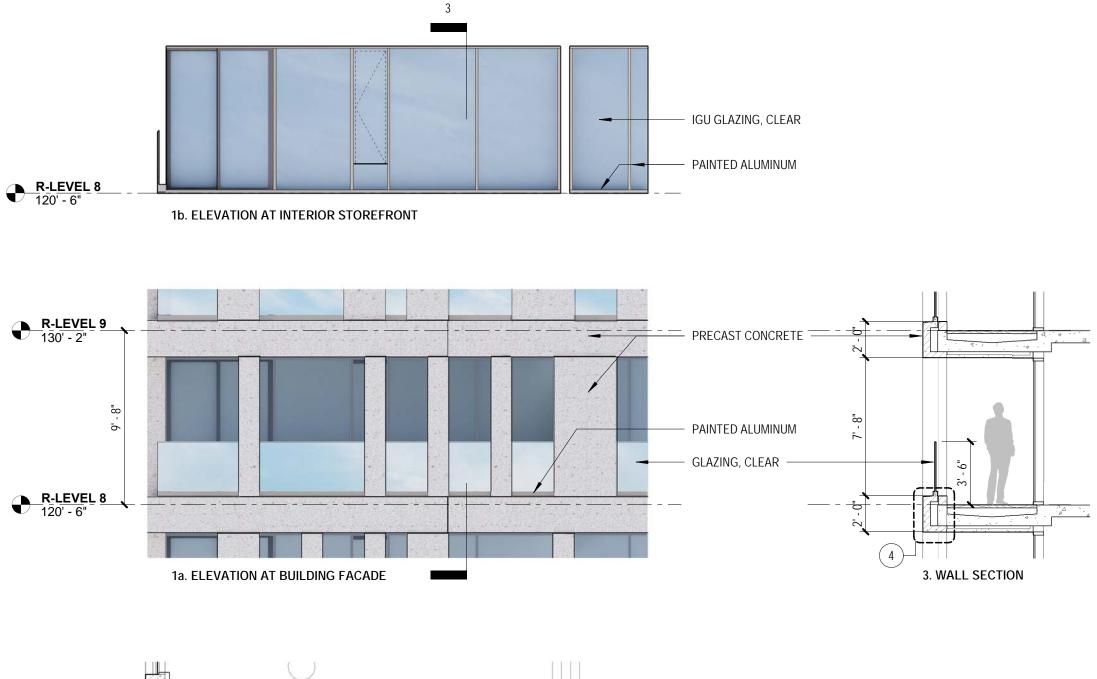

**Exterior Details - Residential - Wall Type 1** 

NOTE: ALL WINDOW GLAZING SYSTEM DETAILS AND SYSTEMS CONNECTIONS INDICATED ARE PRELIMINARY. ALL FACADE MATERIALS AND PROFILES ARE PRELIMINARY. FINAL WINDOW GLAZING SYSTEMS DETAILS AND CONNECTIONS AND MATERIALS MAY VARY

PUD Stage II Filing: Capitol Crossing III LLC and Capitol Crossing IV LLC: Square 566, Lots 861-862 (part of Record Lot 50)

KEY PLAN