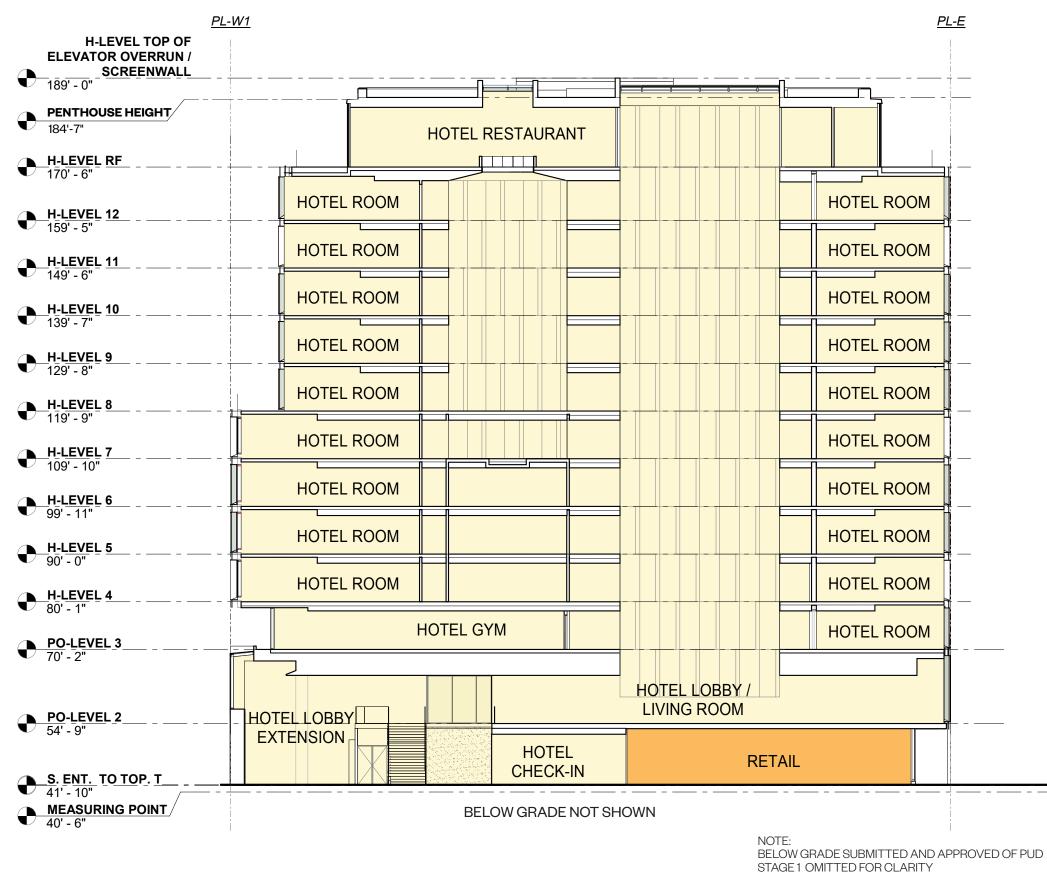

nd Capitol Crossing IV LLC: Square 566, Lots 861-862 (part of Record Lot 50)

NOTE: ALL MATERIALS AND COLORS SHOWN ARE PRELIMINARY. FINAL MATERIALS AND COLOR MAY VARY.





## **Building Materials - Residential**

PUD Stage II Filing: Capitol Crossing III LLC and Capitol Crossing IV LLC: Square 566, Lots 861-862 (part of Record Lot 50)

NOTE: ALL MATERIALS AND COLORS SHOWN ARE PRELIMINARY. FINAL MATERIALS AND COLOR MAY VARY.



IGU Glazing





**Building Materials - Hotel** 

PUD Stage II Filing: Capitol Crossing III LLC and Capitol Crossing IV LLC: Square 566, Lots 861-862 (part of Record Lot 50)

NOTE: ALL MATERIALS AND COLORS SHOWN ARE PRELIMINARY. FINAL MATERIALS AND COLOR MAY VARY.

Laminated to Acid-Etched Substrate



- Textured Glass



## 7-0: CCIII & CCIV Building Sections







## **Hotel East-West Section**







### **Enlarged Section - Residential Penthouse**





## **Enlarged Section - Hotel Roof Setback**