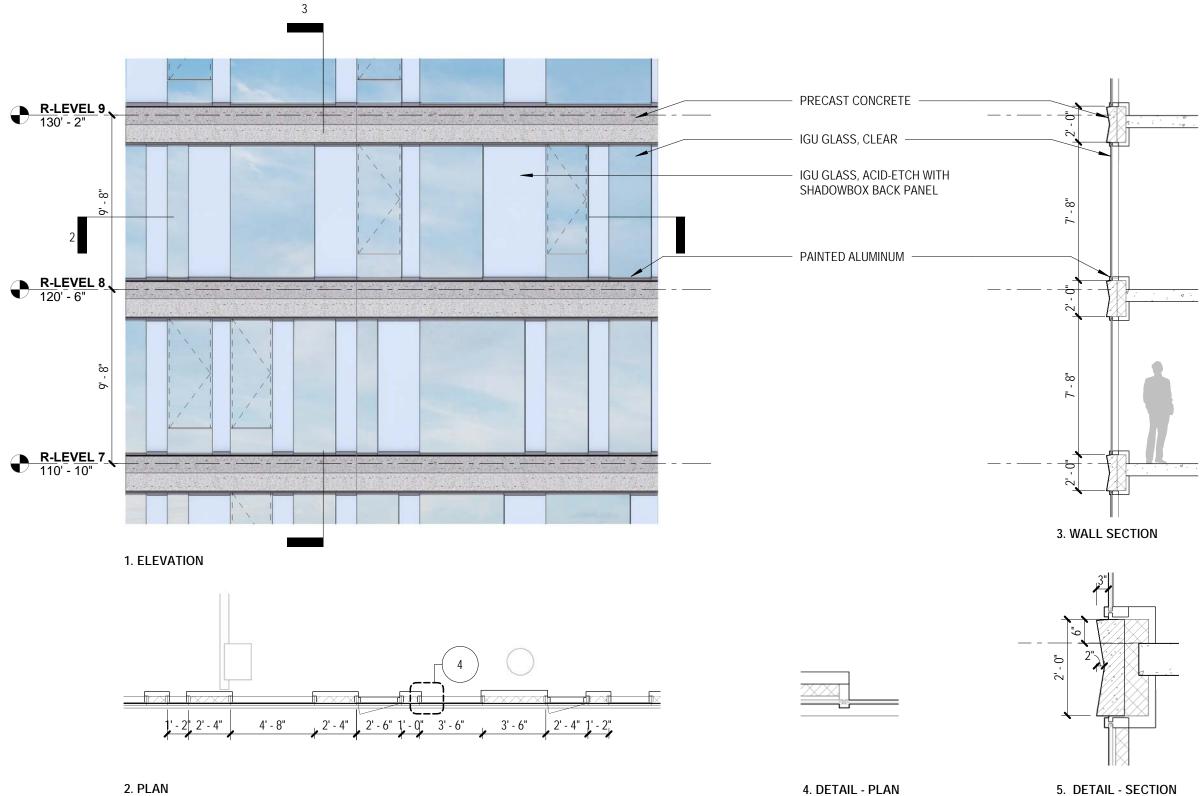

## **Exterior Details - Residential - Wall Type 2**

NOTE: ALL WINDOW GLAZING SYSTEM DETAILS AND SYSTEMS CONNECTIONS INDICATED ARE PRELIMINARY. ALL FACADE MATERIALS AND PROFILES ARE PRELIMINARY. FINAL WINDOW GLAZING SYSTEMS DETAILS AND CONNECTIONS AND MATERIALS MAY VARY

PUD Stage II Filing: Capitol Crossing III LLC and Capitol Crossing IV LLC: Square 566, Lots 861-862 (part of Record Lot 50)

5. DETAIL - SECTION