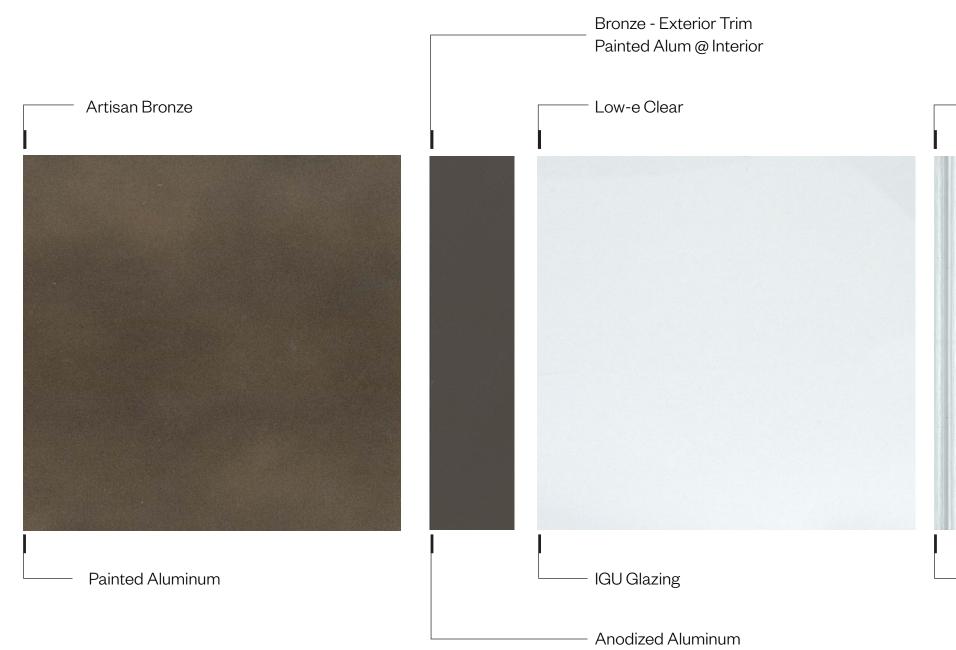

IGU Glazing

**Building Materials - Hotel** 

PUD Stage II Filing: Capitol Crossing III LLC and Capitol Crossing IV LLC: Square 566, Lots 861-862 (part of Record Lot 50)

NOTE: ALL MATERIALS AND COLORS SHOWN ARE PRELIMINARY. FINAL MATERIALS AND COLOR MAY VARY.