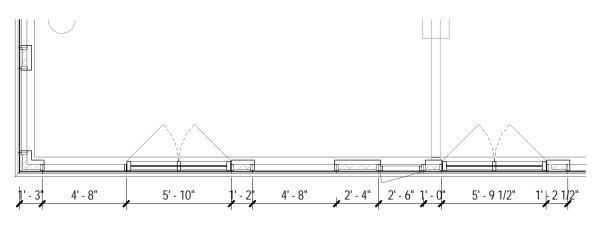

E MATERIALS AND PROFILES ARE PRELIMINARY. FINAL WINDOW GLAZING SYSTEMS DETAILS AND CONNECTIONS AND MATERIALS MAY VARY

PUD Stage II Filing: Capitol Crossing III LLC and Capitol Crossing IV LLC: Square 566, Lots 861-862 (part of Record Lot 50)



KEY PLAN





## **Exterior Details - Residential - Wall Type 2**

NOTE: ALL WINDOW GLAZING SYSTEM DETAILS AND SYSTEMS CONNECTIONS INDICATED ARE PRELIMINARY. ALL FACADE MATERIALS AND PROFILES ARE PRELIMINARY. FINAL WINDOW GLAZING SYSTEMS DETAILS AND CONNECTIONS AND MATERIALS MAY VARY

PUD Stage II Filing: Capitol Crossing III LLC and Capitol Crossing IV LLC: Square 566, Lots 861-862 (part of Record Lot 50)

5. DETAIL - SECTION









## **Exterior Details - Residential - Wall Type 1 with Balcony**











**1. ELEVATION AT BUILDING FACADE** 



2. PLAN

**Exterior Details - Residential - Wall Type 1 with Juliet Balcony** 

NOTE: ALL WINDOW GLAZING SYSTEM DETAI ARE PRELIMINARY. ALL FACADE MATERIALS A WINDOW GLAZING SYSTEMS DETAILS AND O

3a.. WALL SECTION



3b. WALL SECTION



4. DETAIL - SECTION



| ILS AND SYSTEMS CONNECTIONS INDICATED<br>AND PROFILES ARE PRELIMINARY, FINAL | 5-08      |
|------------------------------------------------------------------------------|-----------|
| CONNECTIONS AND MATERIALS MAY VARY                                           | 59 of 106 |



2. PLAN

## **Exterior Details - Hotel - Wall Type 1 (Typical)**

NOTE: ALL WINDOW GLAZING SYSTEM DETAILS AND SYSTEMS CONNECTIONS INDICATED ARE PRELIMINARY. ALL FACADE MATERIALS AND PROFILES ARE PRELIMINARY. FINAL WINDOW GLAZING SYSTEMS DETAILS AND CONNECT