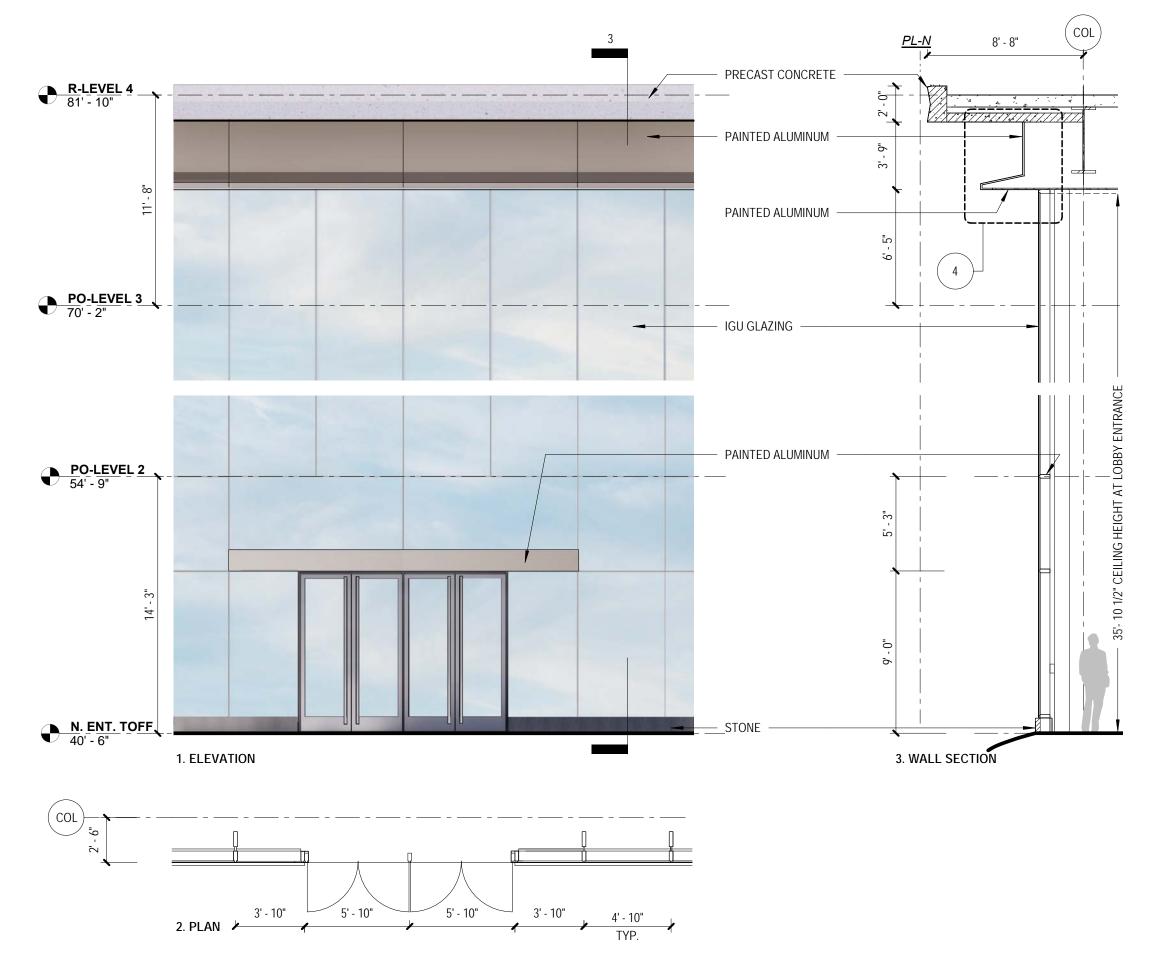

## **Exterior Details - Podium North Lobby**

## **Exterior Details - Podium South Lobby**

PUD Stage II Filing: Capitol Crossing III LLC and Capitol Crossing IV LLC: Square 566, Lots 861-862 (part of Record Lot 50)

NOTE: ALL WINDOW GLAZING SYSTEM DETAILS AND SYSTEMS CONNECTIONS INDICATED ARE PRELIMINARY. ALL FACADE MATERIALS AND PROFILES ARE PRELIMINARY. FINAL WINDOW GLAZING SYSTEMS DETAILS AND CONNECTIONS AND MATERIALS MAY VARY