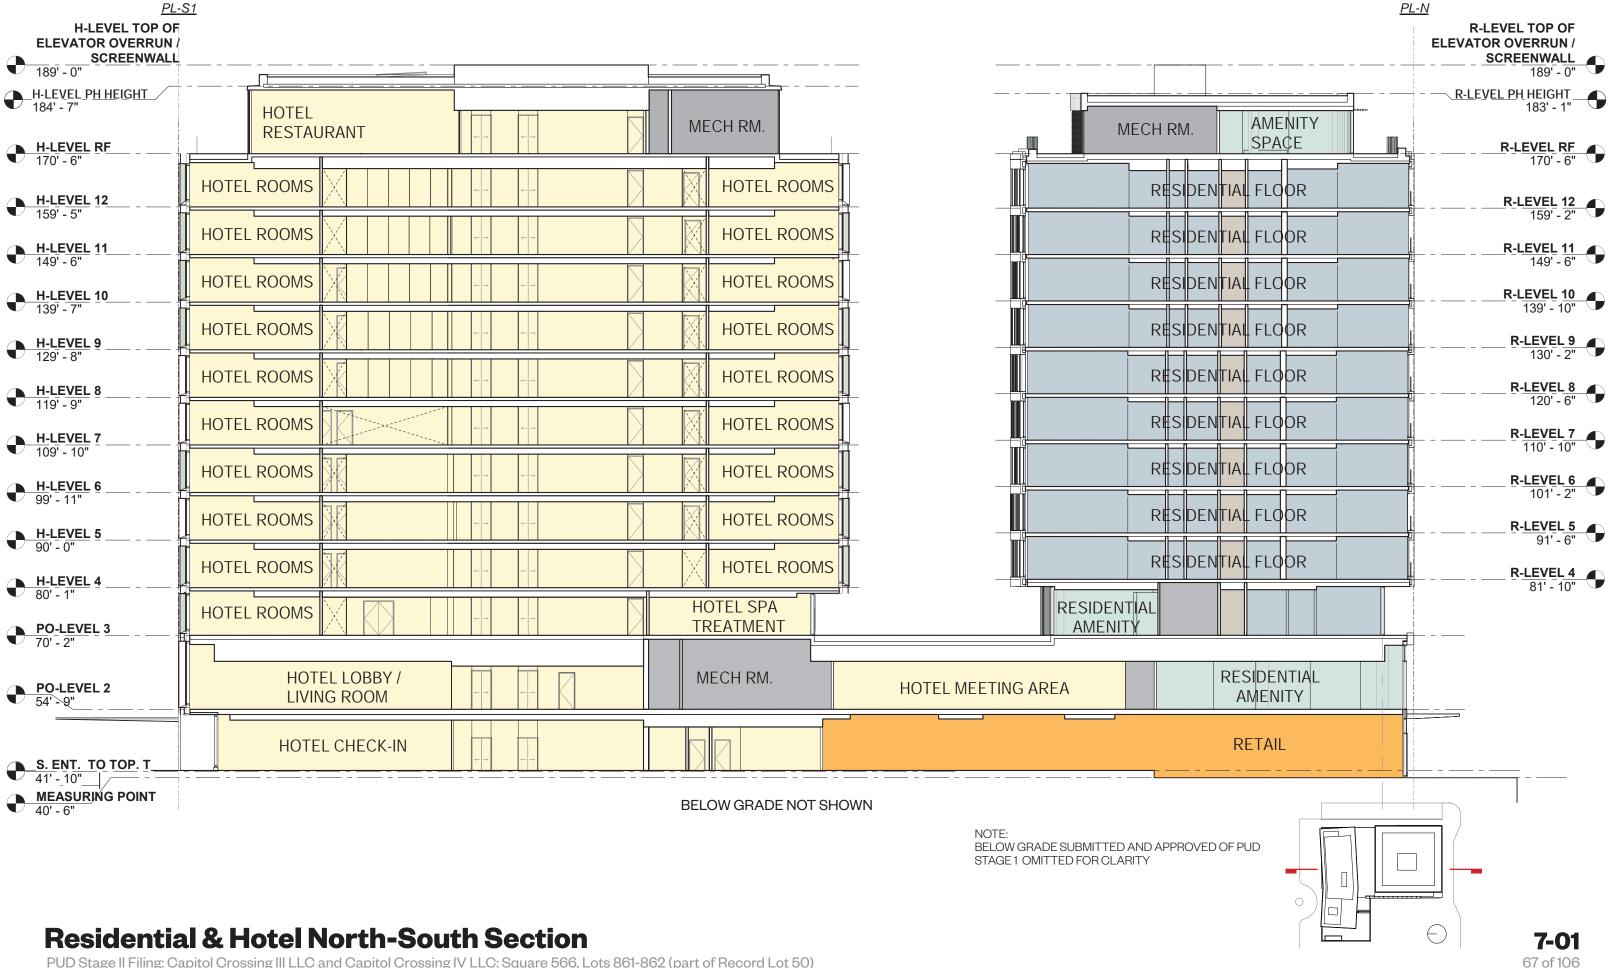

LC and Capitol Crossing IV LLC: Square 566, Lots 861-862 (part of Record Lot 50)

NOTE: ALL MATERIALS AND COLORS SHOWN ARE PRELIMINARY. FINAL MATERIALS AND COLOR MAY VARY.





## **Building Materials - Residential**

PUD Stage II Filing: Capitol Crossing III LLC and Capitol Crossing IV LLC: Square 566, Lots 861-862 (part of Record Lot 50)

NOTE: ALL MATERIALS AND COLORS SHOWN ARE PRELIMINARY. FINAL MATERIALS AND COLOR MAY VARY.



IGU Glazing





**Building Materials - Hotel** 

PUD Stage II Filing: Capitol Crossing III LLC and Capitol Crossing IV LLC: Square 566, Lots 861-862 (part of Record Lot 50)

NOTE: ALL MATERIALS AND COLORS SHOWN ARE PRELIMINARY. FINAL MATERIALS AND COLOR MAY VARY.

Laminated to Acid-Etched Substrate



- Textured Glass



## 7-0: CCIII & CCIV Building Sections







## **Hotel East-West Section**







### **Enlarged Section - Residential Penthouse**





## **Enlarged Section - Hotel Roof Setback**