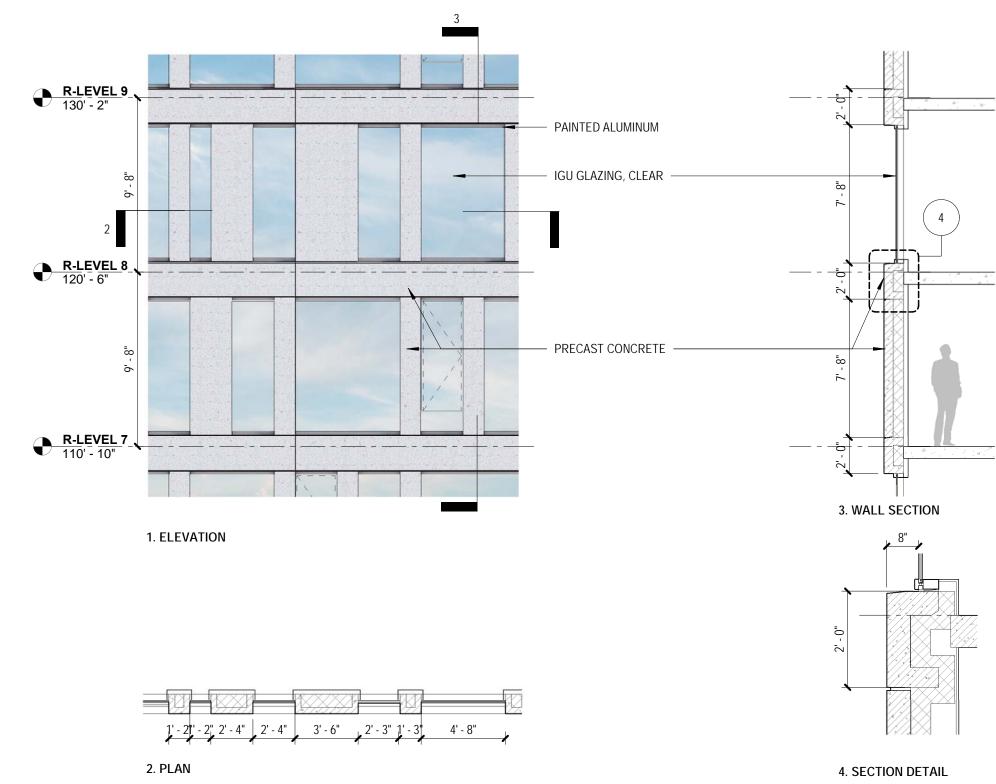

**Exterior Details - Residential - Wall Type 1** 

NOTE: ALL WINDOW GLAZING SYSTEM DETAILS AND SYSTEMS CONNECTIONS INDICATED ARE PRELIMINARY. ALL FACADE MATERIALS AND PROFILES ARE PRELIMINARY. FINAL WINDOW GLAZING SYSTEMS DETAILS AND CONNECTIONS AND MATERIALS MAY VARY

PUD Stage II Filing: Capitol Crossing III LLC and Capitol Crossing IV LLC: Square 566, Lots 861-862 (part of Record Lot 50)

KEY PLAN