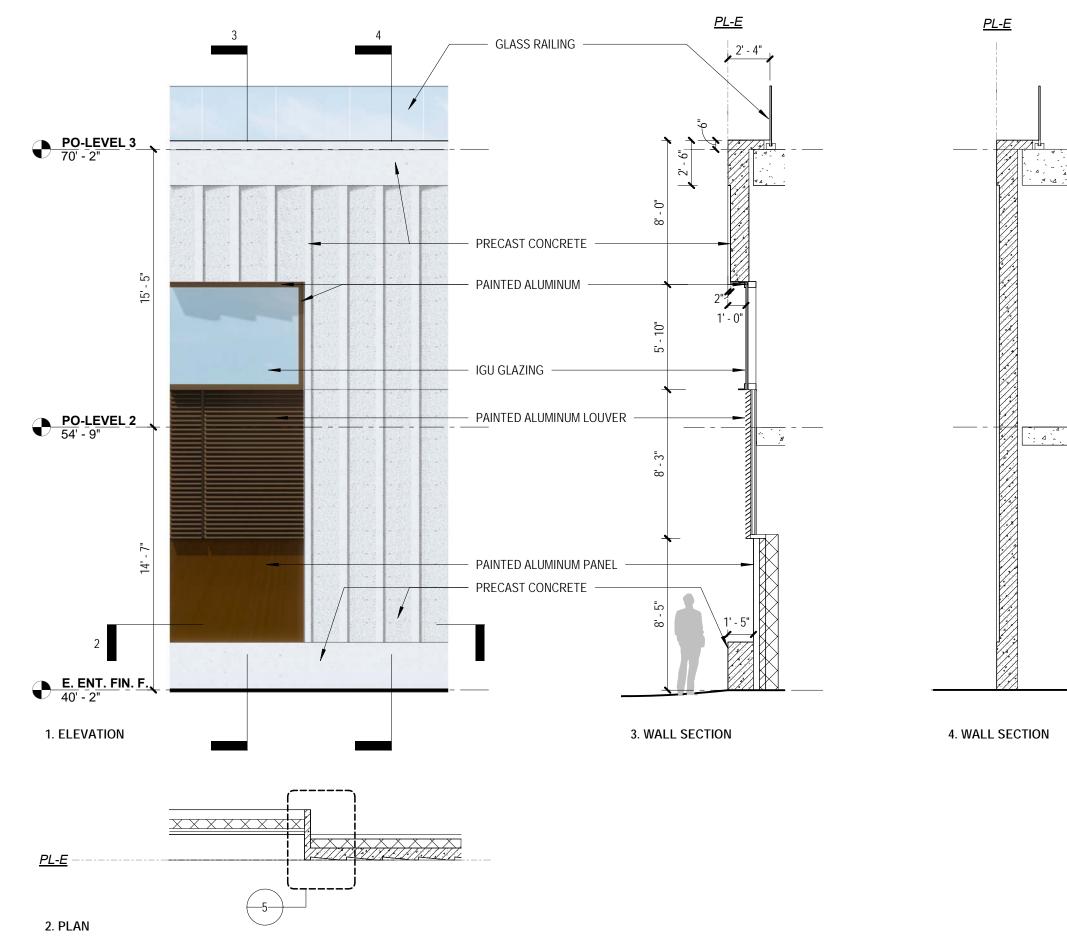

PUD Stage II Filing: Capitol Crossing III LLC and Capitol Crossing IV LLC: Square 566, Lots 861-862 (part of Record Lot 50)

5. DETAIL PLAN

**KEY PLAN** 

2. PLAN