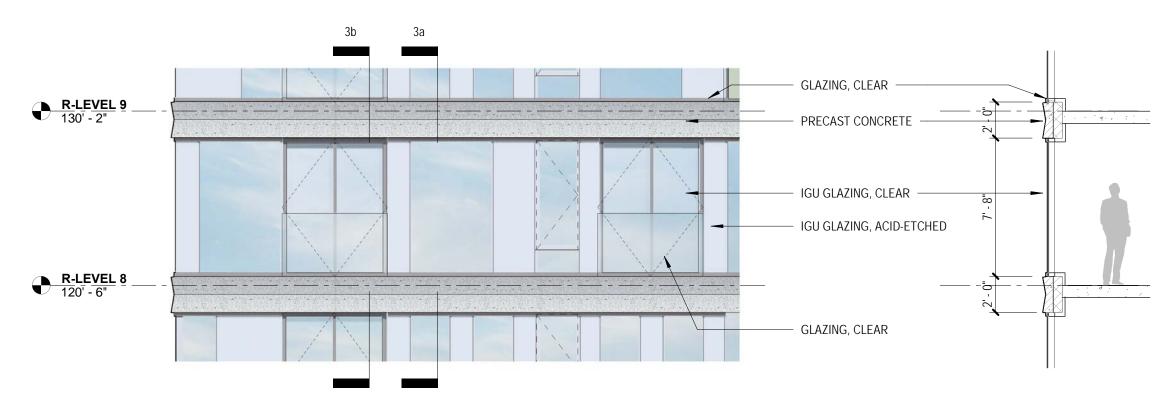

## **Exterior Details - Residential - Wall Type 1 with Balcony**

**1. ELEVATION AT BUILDING FACADE** 

2. PLAN

**Exterior Details - Residential - Wall Type 1 with Juliet Balcony** 

NOTE: ALL WINDOW GLAZING SYSTEM DETAI ARE PRELIMINARY. ALL FACADE MATERIALS A WINDOW GLAZING SYSTEMS DETAILS AND O

3a.. WALL SECTION

3b. WALL SECTION

4. DETAIL - SECTION

| ILS AND SYSTEMS CONNECTIONS INDICATED<br>AND PROFILES ARE PRELIMINARY, FINAL | 5-08      |
|------------------------------------------------------------------------------|-----------|
| CONNECTIONS AND MATERIALS MAY VARY                                           | 59 of 106 |