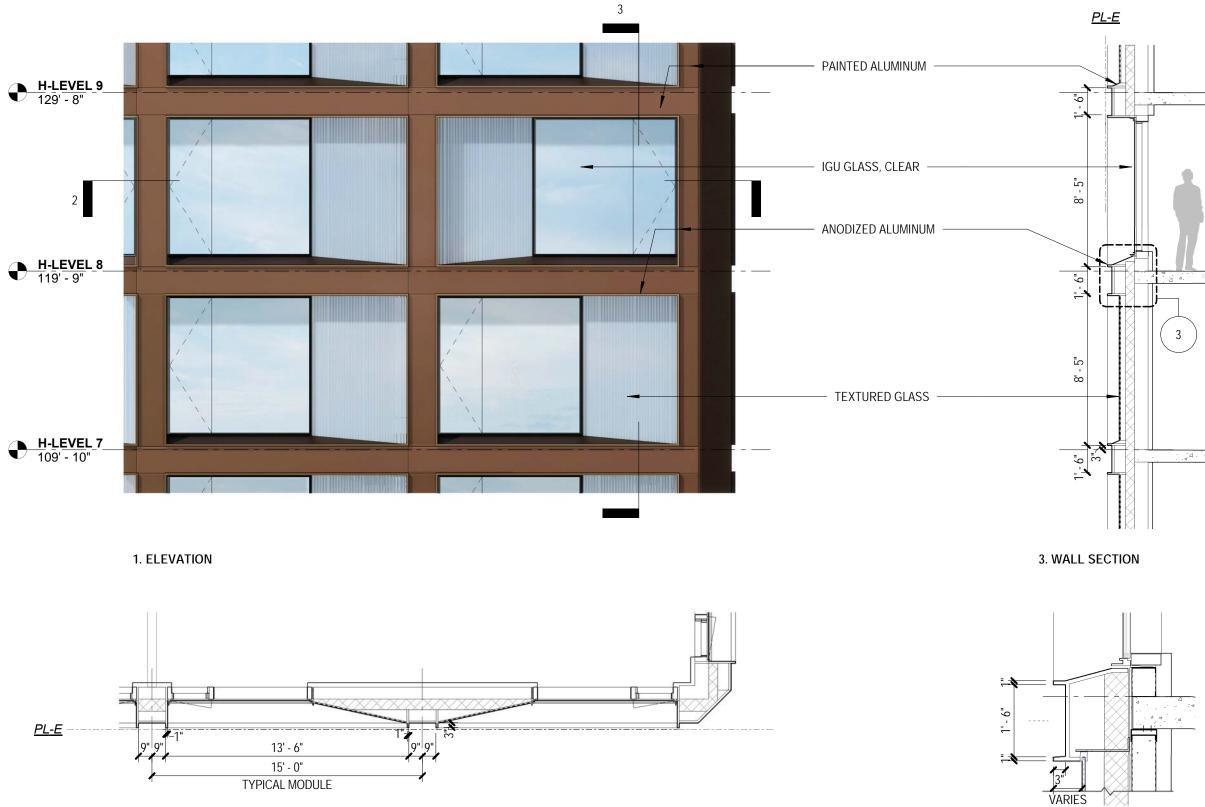

**Exterior Details - Residential - Wall Type 1** 

NOTE: ALL WINDOW GLAZING SYSTEM DETAILS AND SYSTEMS CONNECTIONS INDICATED ARE PRELIMINARY. ALL FACADE MATERIALS AND PROFILES ARE PRELIMINARY. FINAL WINDOW GLAZING SYSTEMS DETAILS AND CONNECTIONS AND MATERIALS MAY VARY

PUD Stage II Filing: Capitol Crossing III LLC and Capitol Crossing IV LLC: Square 566, Lots 861-862 (part of Record Lot 50)

KEY PLAN