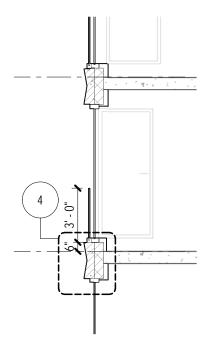

3a.. WALL SECTION

3b. WALL SECTION

4. DETAIL - SECTION

| ILS AND SYSTEMS CONNECTIONS INDICATED<br>AND PROFILES ARE PRELIMINARY, FINAL | 5-08      |
|------------------------------------------------------------------------------|-----------|
| CONNECTIONS AND MATERIALS MAY VARY                                           | 59 of 106 |