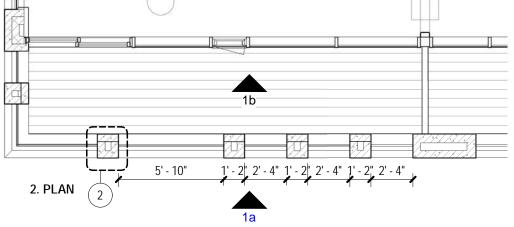

**Exterior Details - Residential - Wall Type 1** 

NOTE: ALL WINDOW GLAZING SYSTEM DETAILS AND SYSTEMS CONNECTIONS INDICATED ARE PRELIMINARY. ALL FACADE MATERIALS AND PROFILES ARE PRELIMINARY. FINAL WINDOW GLAZING SYSTEMS DETAILS AND CONNECTIONS AND MATERIALS MAY VARY

PUD Stage II Filing: Capitol Crossing III LLC and Capitol Crossing IV LLC: Square 566, Lots 861-862 (part of Record Lot 50)

KEY PLAN