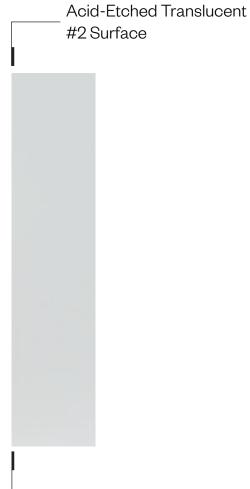

IGU Glazing

**Building Materials - Hotel** 

PUD Stage II Filing: Capitol Crossing III LLC and Capitol Crossing IV LLC: Square 566, Lots 861-862 (part of Record Lot 50)

NOTE: ALL MATERIALS AND COLORS SHOWN ARE PRELIMINARY. FINAL MATERIALS AND COLOR MAY VARY.

Laminated to Acid-Etched Substrate

- Textured Glass