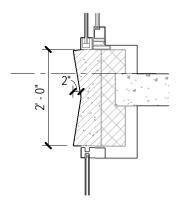

3a.. WALL SECTION

3b. WALL SECTION

4. DETAIL - SECTION

| ILS AND SYSTEMS CONNECTIONS INDICATED<br>AND PROFILES ARE PRELIMINARY, FINAL | 5-08      |
|------------------------------------------------------------------------------|-----------|
| CONNECTIONS AND MATERIALS MAY VARY                                           | 59 of 106 |