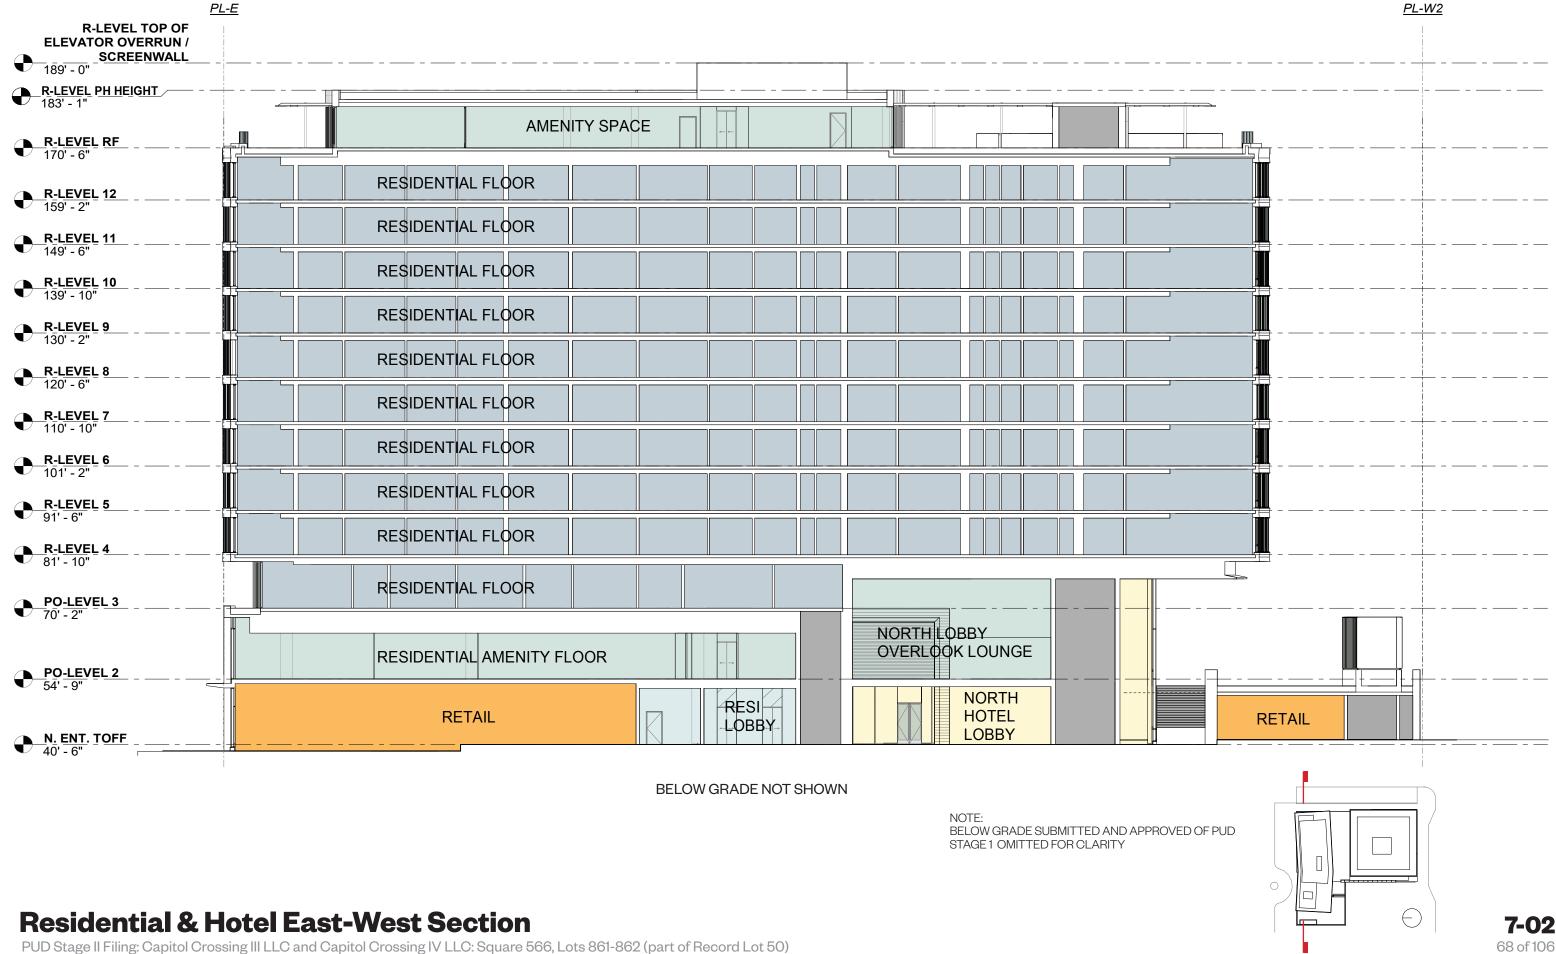

and Capitol Crossing IV LLC: Square 566, Lots 861-862 (part of Record Lot 50)

NOTE: ALL MATERIALS AND COLORS SHOWN ARE PRELIMINARY. FINAL MATERIALS AND COLOR MAY VARY.





## **Building Materials - Residential**

PUD Stage II Filing: Capitol Crossing III LLC and Capitol Crossing IV LLC: Square 566, Lots 861-862 (part of Record Lot 50)

NOTE: ALL MATERIALS AND COLORS SHOWN ARE PRELIMINARY. FINAL MATERIALS AND COLOR MAY VARY.



IGU Glazing





**Building Materials - Hotel** 

PUD Stage II Filing: Capitol Crossing III LLC and Capitol Crossing IV LLC: Square 566, Lots 861-862 (part of Record Lot 50)

NOTE: ALL MATERIALS AND COLORS SHOWN ARE PRELIMINARY. FINAL MATERIALS AND COLOR MAY VARY.

Laminated to Acid-Etched Substrate



- Textured Glass



## 7-0: CCIII & CCIV Building Sections







## **Hotel East-West Section**







### **Enlarged Section - Residential Penthouse**





## **Enlarged Section - Hotel Roof Setback**